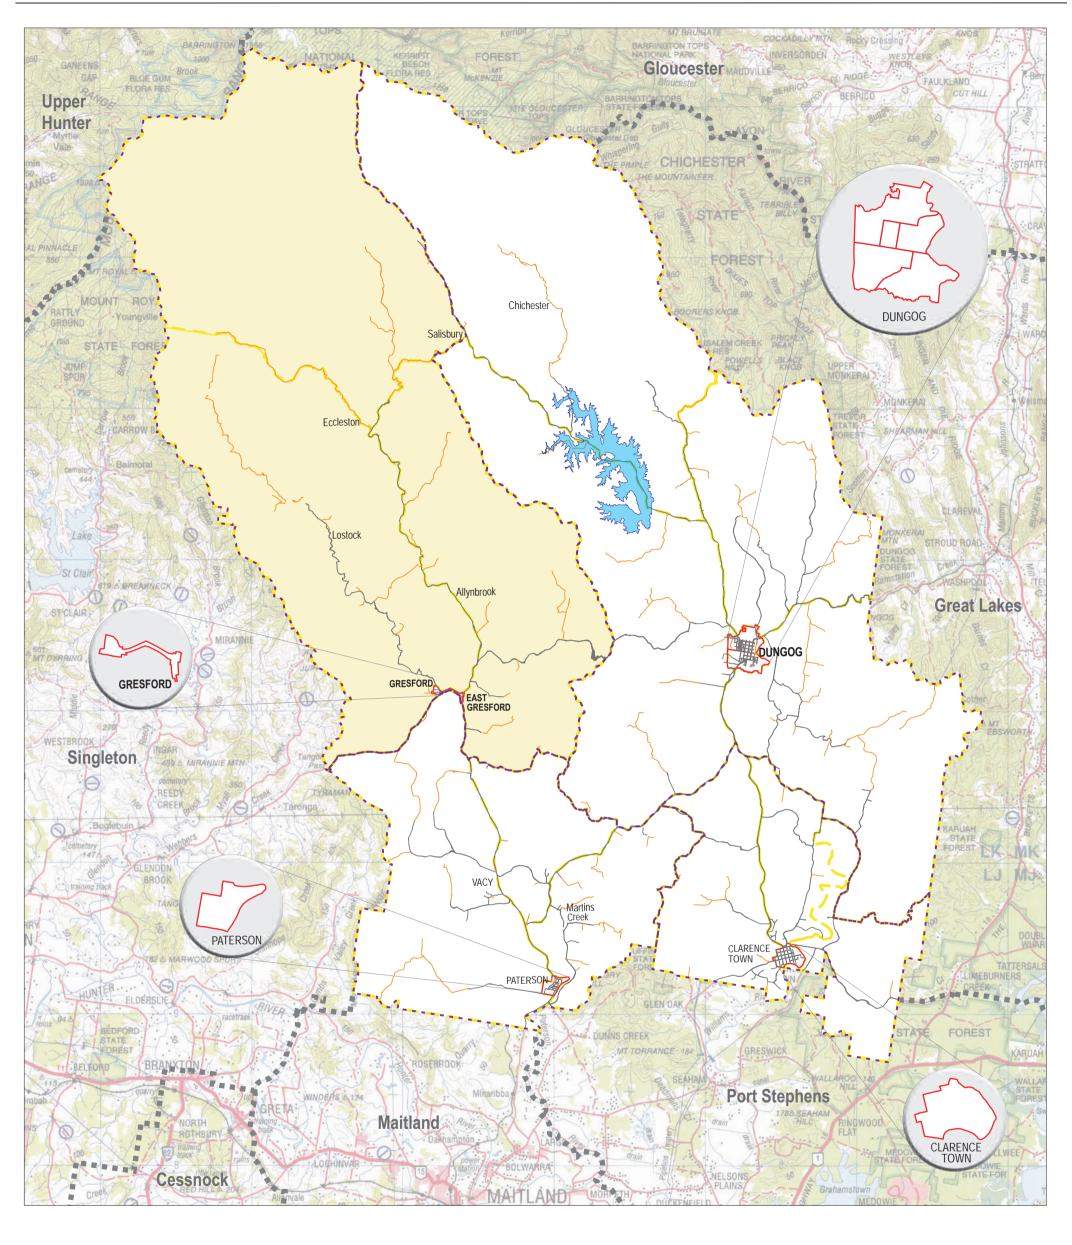

## DISCLAIMER

This map has been produced to assist individuals in determining land details within Dungog Shire Council, the information contained is made in good faith but on the basis that Council or its staff are not liable (wether by reason of negligence, lack of care or otherwise) to any person for any damage or loss whatsoever which has occurred or may occur in relation to that person taking or not taking (as the case may be) action in respect of representation, statement or advice referred to above.

Source & Copyright: Dungog Shire Council ( 2008) LPI(2008), DNR(2008), RFS(2008), HCED(2008)

This map has been prepared for Dungog Shire Council for the purposes of the Tillegra Dam Situation Analysis and should be read in conjunction with the report

## LEGEND PLANNING DISTRICTS URBAN PRECINCTS GRESFORD RURAL PRECINCT PROPOSED TILLEGRA DAM ROADS - SEALED / UNSEALED

Date Modified: Draft 22 April 09

Draft Dungog Land Use Strategy Gresford Planning Precinct