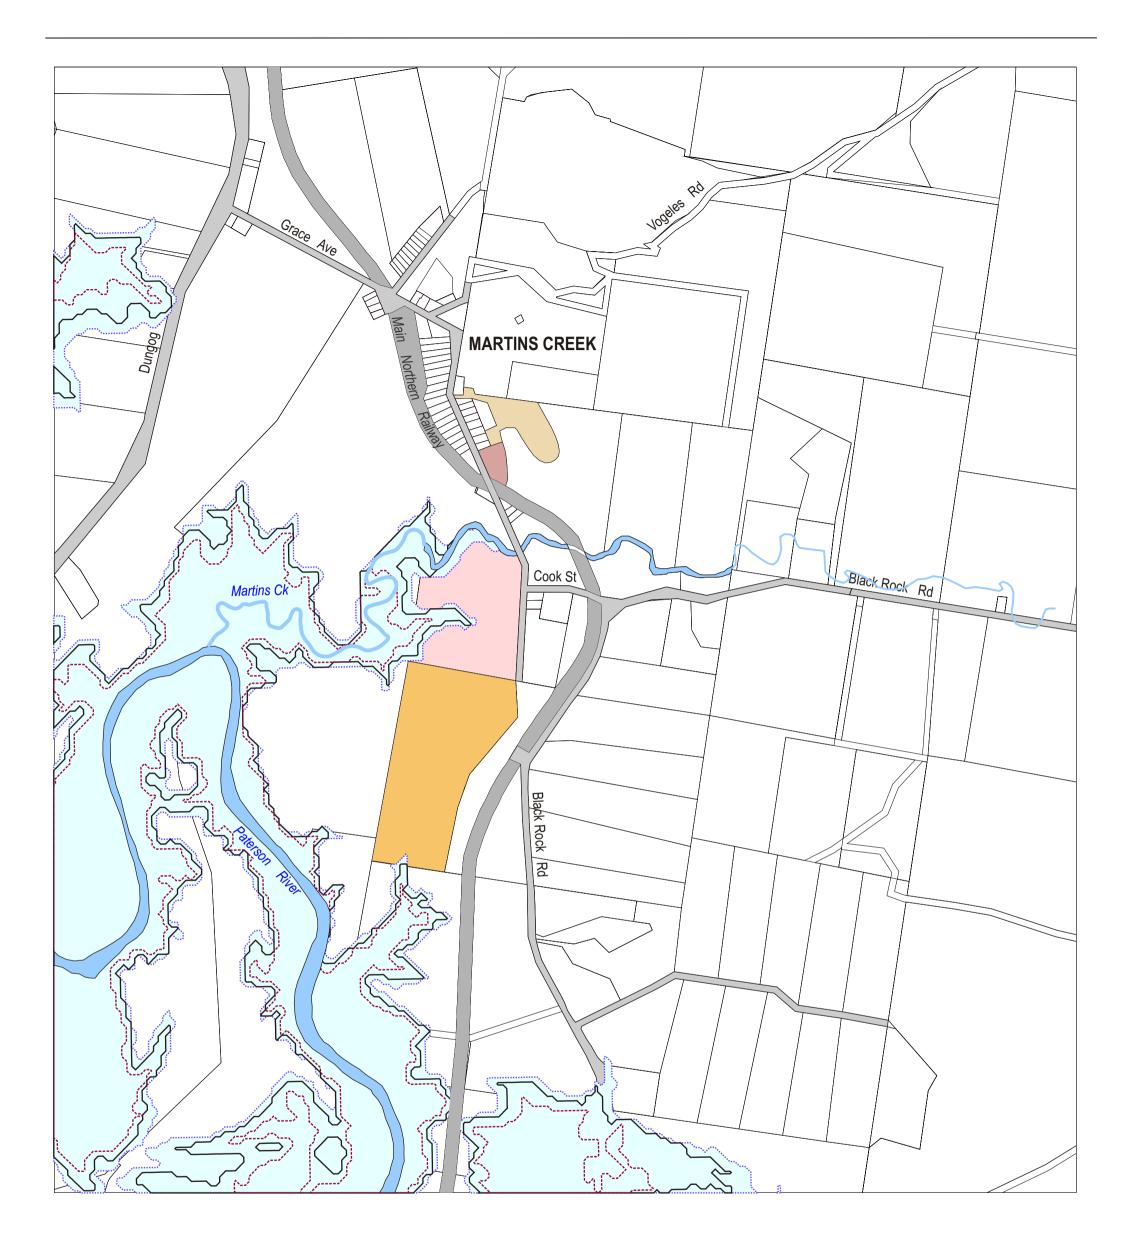

## Flooding

PATERSON RIVER - 100 Year ARI FLOOD

PATERSON RIVER - 200 Year ARI FLOOD

PATERSON RIVER - 20 Year ARI FLOOD

## Recommendations

Rezone 9(a) Transition to 1(a) Rural (RU1 Primary Production)

Rezone 9(a) Transition to 2(v) Village (RU5 Village)

Rezone 9(a) Transition to 1(a) Rural Lifestyle (R5 Large Lot Residential)

Rezone 9(a) Transition to 7(a) Environment (E3 Environmental Management)