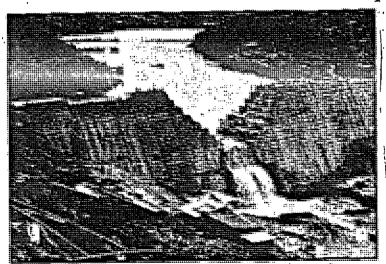

Some sort of a picture of life in the isolated community could be built up by knowing as little as what the townspeople are and drank, Dr Bairstow said.

The findings at Dusodic are expected also to help date what;

has been uncurrhed at other digs done recently in the Sydney area.

Because the exact age of the Dusodie dump site is known, it should be possible to accurately date anything found during the excavation, Dr Bairstow said.

The finds could then be used for comparison with those from other digs whore the precise dating of artefacts had not been possible.

All artelacts removed from the Dusodie site will be recorded and kept for display in the Newcastle Regional Museum.

Anyone wanting to help with the dig should contact Newcastle University's Departmen. of Community Programmes.



The Chichester Dem under scowtruction ... the work damp accommodated about 1000 people.

died

New series france. P. S. 23/4/87.

| DUNGOG HERITA<br>Perumal, Wrathall & Murphy Pty. I<br>in association with Cameron McNa                                                 | Ltd. for Dungog Shire Council