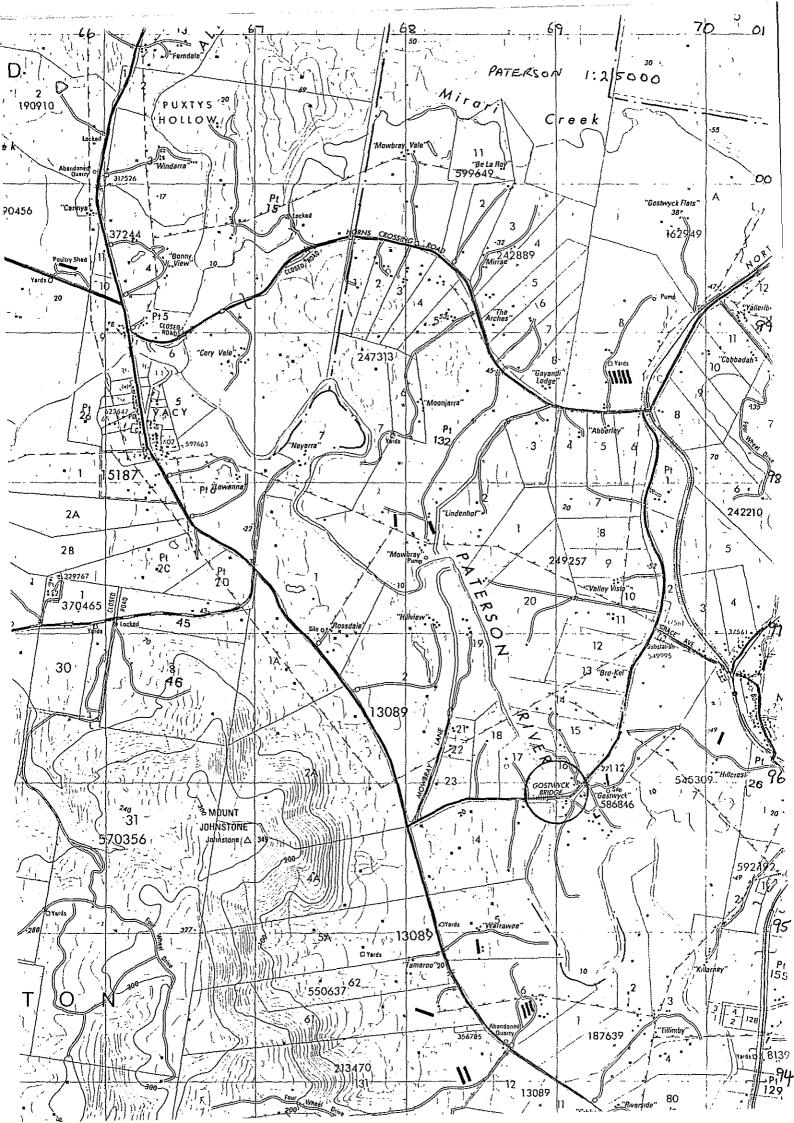

| <b>DUNGOG HERITA</b> Perumal, Wrathall & Murphy Pty. in association with Cameron McNa | AGE STUDY Ltd. for Dungog Shire Council of NSV      | eil<br>W | Item                       | Photograph<br>BW 2/28A<br>C 2/30 |
|---------------------------------------------------------------------------------------|-----------------------------------------------------|----------|----------------------------|----------------------------------|
| Location Gostwyck. On we Paterson River, and on m                                     | west side of bridge over<br>north side of the road. | the      | Precinct Date 17/1,        | /87                              |
| Title Description Butter fact                                                         | tory remains, Gostwyck                              |          | Survey By                  | AB                               |
| Description Floor and part of wall 1                                                  | remains of butter factory                           | • Es     | tablished '                | 1906.                            |
| History:                                                                              |                                                     |          |                            |                                  |
| Significance:                                                                         |                                                     |          |                            |                                  |
| Local                                                                                 |                                                     |          |                            |                                  |
| Alterations/Integrity:                                                                |                                                     |          |                            |                                  |
| Condition:                                                                            | Style:                                              | Stree    | et Context:                |                                  |
| ☐ Fair                                                                                |                                                     | - □P¢    | ositive contribut          | tion                             |
| ☑ Poor                                                                                | Period:<br>☐ Pre-1890 ☐ 1915-45                     | I        | eutral<br>out of Character |                                  |
| Current Use: Nil<br>Original use: Butter factory                                      | □ 1890-1915 □ 1945-                                 |          | ible remedies              |                                  |
| Current listings:                                                                     |                                                     |          |                            |                                  |
| ☐ AHC ☐ HC ☐ RAIA/Other                                                               |                                                     |          |                            |                                  |
| Thematic context<br>Industry                                                          |                                                     |          |                            |                                  |
| References:  Thematic History : 95; 117                                               |                                                     |          |                            |                                  |
|                                                                                       |                                                     |          |                            |                                  |