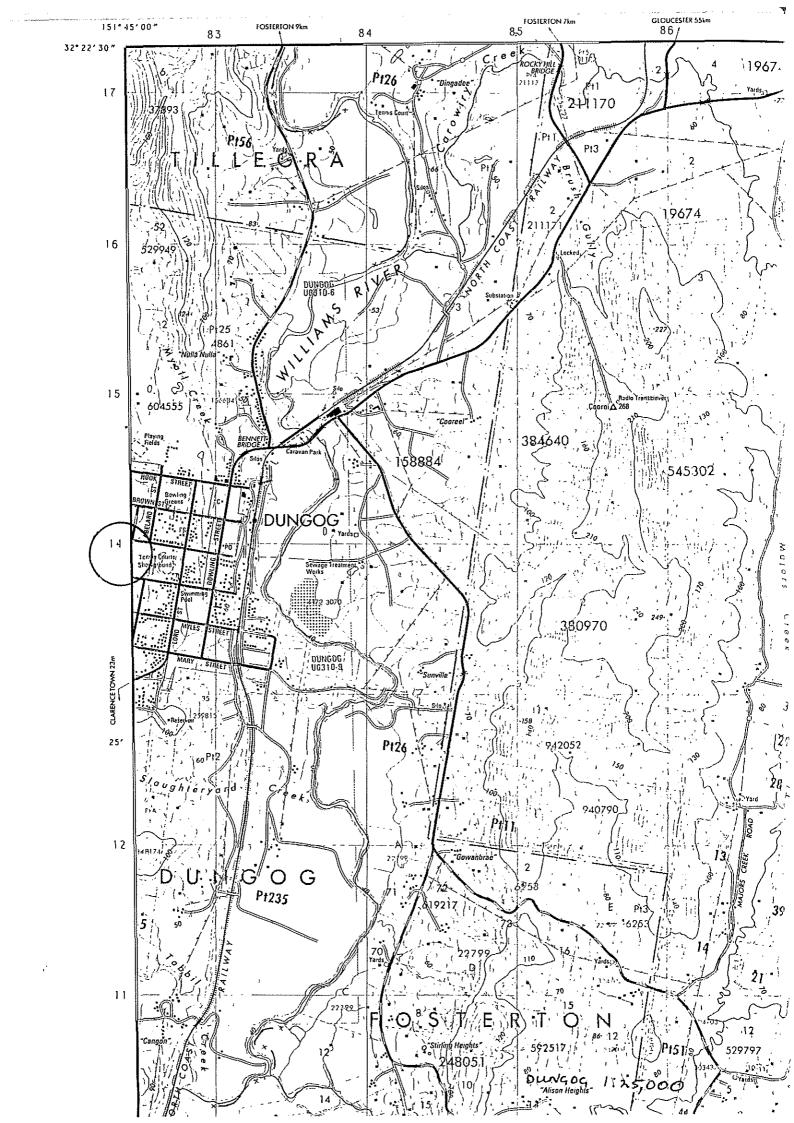

|                                                                |                                   |                                         |
| *                                                                                 |                                                                |                                   |                                         |

| Location Map | Shown on Early Photographs |                | Existence on Early Plans, Maps or Drawings |      |
|--------------|----------------------------|----------------|--------------------------------------------|------|
|              |                            | Orìginal Owner | Architect                                  | Item |



| DUNGOG HERITA<br>Perumal, Wrathall & Murphy Pty. I<br>in association with Cameron McNan                               | td. for                                                | UDY T Dungog Shire Counceritage Council of NSV |                 | Item<br>A 16                       | Photograph BW 2/20A c 2/14 |  |  |
|-----------------------------------------------------------------------------------------------------------------------|--------------------------------------------------------|------------------------------------------------|-----------------|------------------------------------|----------------------------|--|--|
| Location In the middle of Dowling St. and Hook St. intersection, Dungog.                                              |