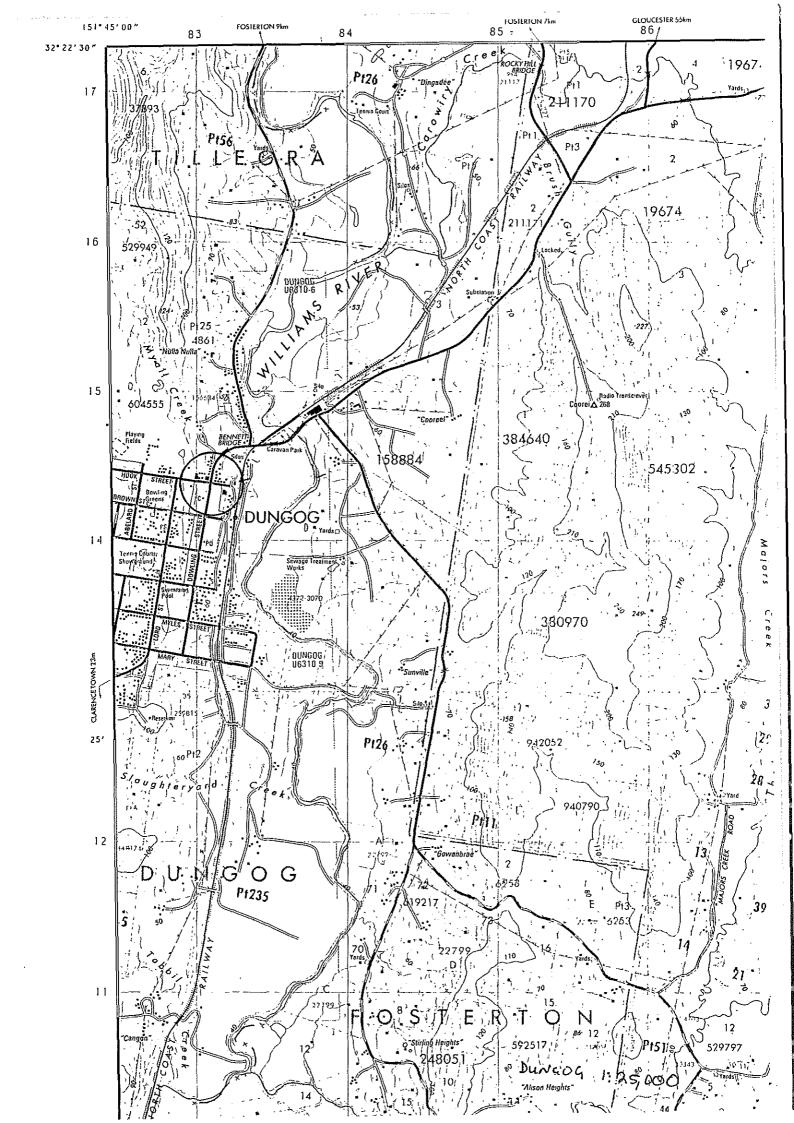

|                            |  |  |
| References: Thematic History : 78.                                                                                    |                                                        |                                                |                 |                                    |                            |  |  |
|                                                                                                                       |                                                        |                                                |                 |                                    |                            |  |  |

Location Map Shown on Early Photographs Existence on Early Plans, Maps or Drawings Sketch



| DUNGOG HERITA<br>Perumal, Wrathall & Murphy Pty. in association with Cameron McNa | AGE STUDY Ltd. for Dungog Shire Counci mara Heritage Council of NSW | 1                     | Item                           | Photograph<br>BW 3/2,3<br>C 2/36 |  |
|-----------------------------------------------------------------------------------|---------------------------------------------------------------------|-----------------------|--------------------------------|----------------------------------|--|
| Location Paterson. Corner Street.                                                 | oria                                                                | Precinct Date 17/1/87 |                                |                                  |  |
| Title Description War Memoria