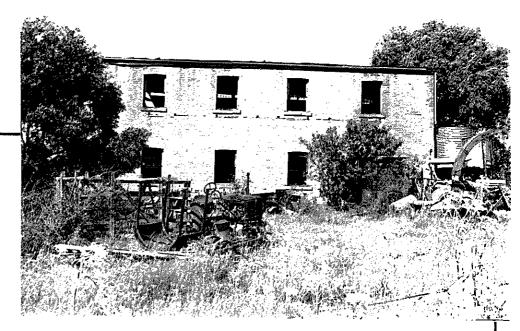

| <b>DUNGOG HERITA</b> Perumal, Wrathall & Murphy Pty. in association with Cameron McNa | AGE STUDY Ltd. for Dungog Shire Council of NSV      | eil<br>W | Item                       | Photograph<br>BW 2/28A<br>C 2/30 |
|---------------------------------------------------------------------------------------|-----------------------------------------------------|----------|----------------------------|----------------------------------|
| Location Gostwyck. On we Paterson River, and on m                                     | west side of bridge over<br>north side of the road. | the      | Precinct Date 17/1,        | /87                              |
| Title Description Butter fact                                                         | tory remains, Gostwyck                              |          | Survey By                  | AB                               |
| Description Floor and part of wall 1                                                  | remains of butter factory                           | • Es     | tablished '                | 1906.                            |
| History:                                                                              |                                                     |          |                            |                                  |
| Significance:                                                                         |                                                     |          |                            |                                  |
| Local                                                                                 |                                                     |          |                            |                                  |
| Alterations/Integrity:                                                                |                                                     |          |                            |                                  |
| Condition:                                                                            | Style:                                              | Stree    | et Context:                |                                  |
| ☐ Fair                                                                                |                                                     | - □P¢    | ositive contribut          | tion                             |
| ☑ Poor                                                                                | Period:<br>☐ Pre-1890 ☐ 1915-45                     | I        | eutral<br>out of Character |                                  |
| Current Use: Nil<br>Original use: Butter factory                                      | □ 1890-1915 □ 1945-                                 |          | ible remedies              |                                  |
| Current listings:                                                                     |                                                     |          |                            |                                  |
| ☐ AHC ☐ HC ☐ RAIA/Other                                                               |                                                     |          |                            |                                  |
| Thematic context<br>Industry                                                          |                                                     |          |                            |                                  |
| References:  Thematic History : 95; 117                                               |                                                     |          |                            |                                  |
|                                                                                       |                                                     |          |                            |                                  |