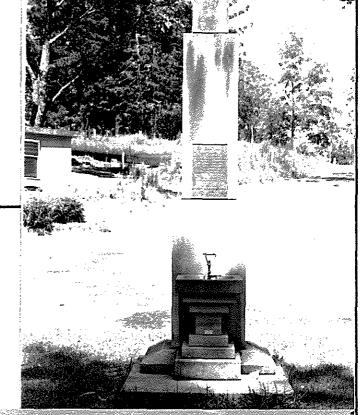

| DUNGOG HERITA<br>Perumal, Wrathall & Murphy Pty. in association with Cameron McNa                                                                                                                                                                                                                                                              | Ltd. for Dungog Shire Council                                     | 1 <b>1</b><br>7 | Item<br><b>A</b> 5                     | Photograph<br>BW 3/9<br>C 3/5 |  |
|------------------------------------------------------------------------------------------------------------------------------------------------------------------------------------------------------------------------------------------------------------------------------------------------------------------------------------------------|-------------------------------------------------------------------|-----------------|----------------------------------------|-------------------------------|--|
| Location Clarence Town. 500m downstream from the plaque in Wharf Reserve on the west bank of the Williams River.  Title Description Deptford Shipyard site  Precinct Date 17/1/8 Survey By AB                                                                                                                                                  |                                                                   |                 |                                        |                               |  |
| Description Site now shows no remains. Have been washed away in the floods. It can be seen in the photo about 200 yards from where the photo is taken at the tall dead tree and small white rectangualr sign.                                                                                                                                  |                                                                   |                 |                                        |                               |  |
| History:  Marshall and Lowe established the Deptford Shipyard at this site by 1830. The last ship was launched in 1907 the "Erringhi". The first steamship built in Australia, the "William IV" was built and launched here in 1831. (See description of the Shipyard monument for details of the history). Significance:  State and regional. |                                                                   |                 |                                        |                               |  |
| Alterations/Integrity: Remains of site not now visible because of the floods.                                                                                                                                                                                                                                                                  |                                                                   |                 |                                        |                               |  |
| Condition:  Good  Fair Poor                                                                                                                                                                                                                                                                                                                    | Style: Period:                                                    | □Po<br>□ No     | et Context:  ositive contribut  eutral |                               |  |
| Current Use: nil<br>Original use: shipyard                                                                                                                                                                                                                                                                                                     | ☐ Pre-1890 ☐ 1915-45 ☐ 1890-1915 ☐ 1945-<br>Actual date(if known) | l .             | ut of Character                        |                               |  |
| Current listings:  AHC HC NT RAIA/Other                                                                                                                                                                                                                                                                                                        |                                                                   |                 |                                        |                               |  |
| Thematic context<br>Industry                                                                                                                                                                                                                                                                                                                   |                                                                   |                 |                                        |                               |  |
| References:  Thematic History : 56,66,67,70,171.                                                                                                                                                                                                                                                                                               |                                                                   |                 |                                        |                               |  |