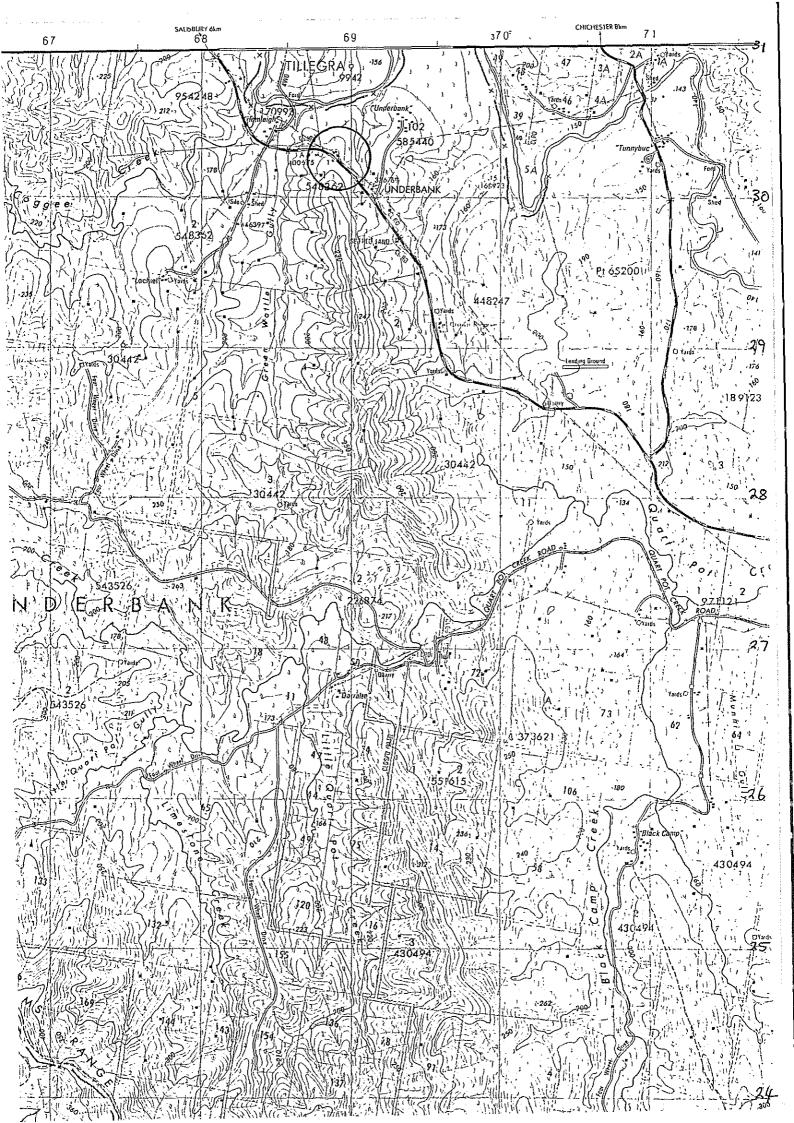

|                                                                     |          |                                |                                      |  |  |
| Thematic context Community                                                                                                                 |                                                                     |          |                                |                                      |  |  |
| References:                                                                                                                                |                                                                     |          |                                |                                      |  |  |



| DUNGOG HERIT<br>Perumal, Wrathall & Murphy Pty<br>in association with Cameron McN | . Ltd. for Dungog Shire Co.                                    | Item A 15                         | Photograph<br>BW 2/23A-252<br>C 2/17-19 |
|-----------------------------------------------------------------------------------|----------------------------------------------------------------|-----------------------------------|-----------------------------------------|
| Location Abelard St. Dungog                                                       |                                                                |                                   | 1/87                                    |
| Title Description Showground                                                      | d pavilions