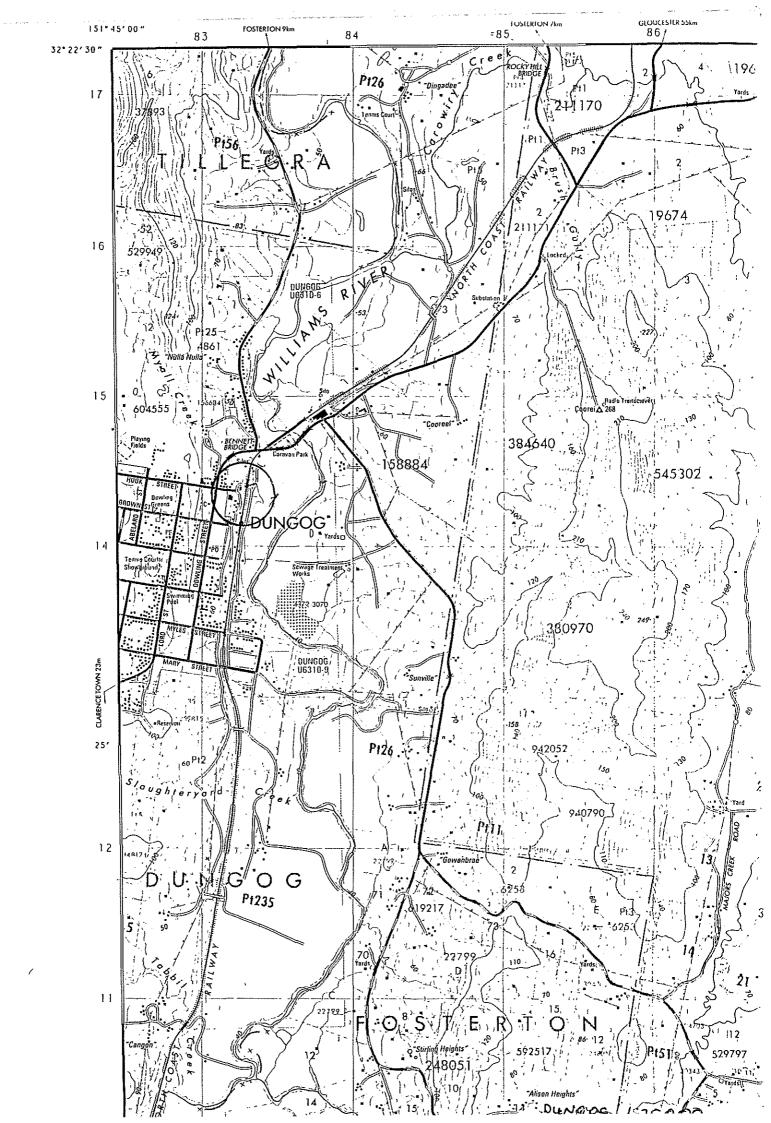

| DUNGOG HERITA<br>Perumal, Wrathall & Murphy Pty.<br>in association with Cameron McNa | AGE STUDY Ltd. for Dungog Shirmara Heritage Council | e Council<br>l of NSW | Item                                             | Photograph<br>BW 2/21A<br>C 2/15 |  |  |
|--------------------------------------------------------------------------------------|-----------------------------------------------------|-----------------------|--------------------------------------------------|----------------------------------|--|--|
| Location At the east end of Hook Street, next to the railway  Date 17/1/87           |                                                     |                       |                                                  |                                  |  |  |
| Title Description Former J.                                                          | Croll and Sons timbe                                | er yard               | Survey By A                                      | В                                |  |  |
| Description A large timber yard still in use.                                        |                                                     |                       |                                                  |                                  |  |  |
| History:                                                                             |                                                     |                       |                                                  |                                  |  |  |
| Significance:<br>Local or none                                                       |                                                     | ()(OT                 | ed mid                                           | ,<br>)                           |  |  |
| Alterations/Integrity:                                                               |                                                     |                       | ·                                                |                                  |  |  |
| Condition:<br>☐ Good                                                                 | Style:                                              | <u></u>               | et Context:                                      |                                  |  |  |
| □ Fair □ Poor                                                                        | Period: ☐ Pre-1890 ☐ 1915-45                        |                       | ositive contribut<br>Jeutral<br>Out of Character |                                  |  |  |
| Current Use:<br>Original use: Timber yard                                            | ☐ 1890-1915 ☐ 1945-<br>Actual date(if known)        | Poss                  | sible remedies                                   | 1                                |  |  |
| Current listings:                                                                    |                                                     |                       |                                                  |                                  |  |  |
| □ NT □ RAIA/Other  Thematic context                                                  | 7                                                   |                       | <b>-</b>                                         |                                  |  |  |
| Industry                                                                             |                                                     |                       |                                                  |                                  |  |  |
| References: Thematic History : 170                                                   |                                                     |                       |                                                  |                                  |  |  |
|                                                                                      |                                                     |                       |                                                  |                                  |  |  |
| *                                                                                    |                                                     |                       | 4,                                               |                                  |  |  |