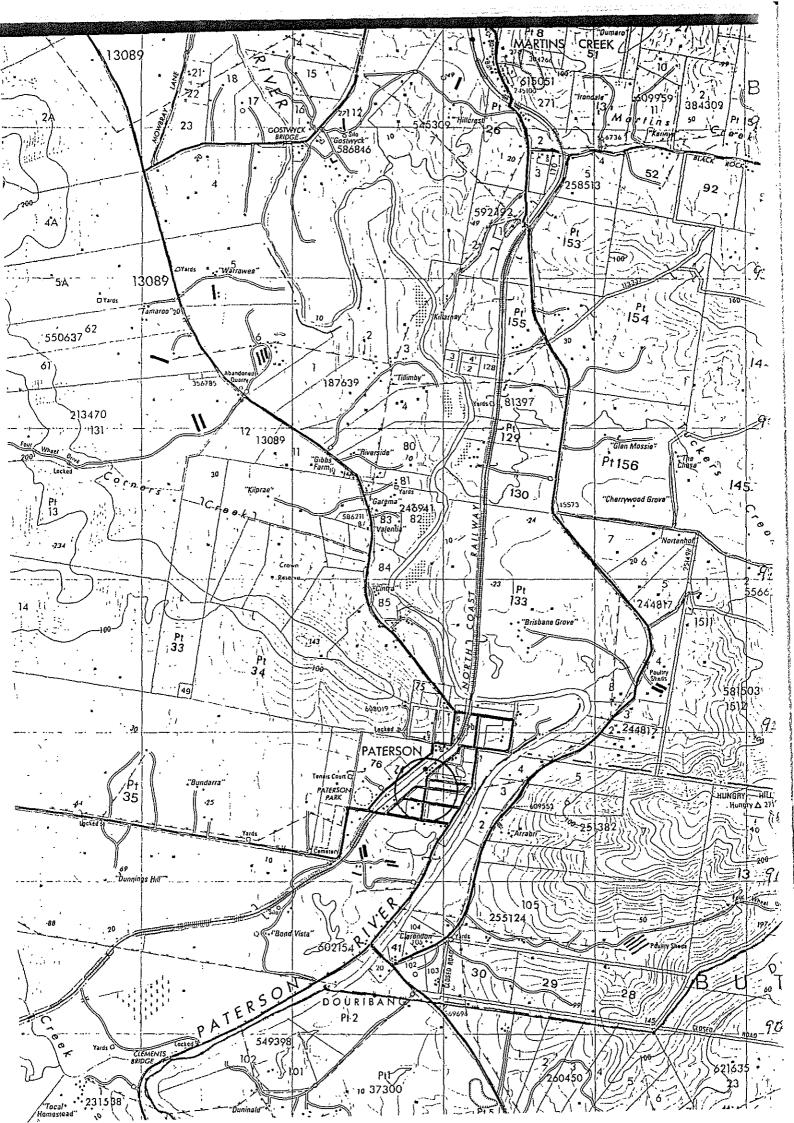

| <b>DUNGOG HERITA</b> Perumal, Wrathall & Murphy Pty. in association with Cameron McNa | AGE STUDY Ltd. for Dungog Shire Council of NSV      | eil<br>W | Item                       | Photograph<br>BW 2/28A<br>C 2/30 |
|---------------------------------------------------------------------------------------|-----------------------------------------------------|----------|----------------------------|----------------------------------|
| Location Gostwyck. On we Paterson River, and on m                                     | west side of bridge over<br>north side of the road. | the      | Precinct Date 17/1,        | /87                              |
| Title Description Butter fact                                                         | tory remains, Gostwyck                              |          | Survey By                  | AB                               |
| Description Floor and part of wall 1                                                  | remains of butter factory                           | • Es     | tablished '                | 1906.                            |
| History:                                                                              |                                                     |          |                            |                                  |
| Significance:                                                                         |                                                     |          |                            |                                  |
| Local                                                                                 |                                                     |          |                            |                                  |
| Alterations/Integrity:                                                                |                                                     |          |                            |                                  |
| Condition:                                                                            | Style:                                              | Stree    | et Context:                |                                  |
| ☐ Fair                                                                                |                                                     | - □P¢    | ositive contribut          | tion                             |
| ☑ Poor                                                                                | Period:<br>☐ Pre-1890 ☐ 1915-45                     | I        | eutral<br>out of Character |                                  |
| Current Use: Nil<br>Original use: Butter factory                                      | □ 1890-1915 □ 1945-                                 |          | ible remedies              |                                  |
| Current listings:                                                                     |                                                     |          |                            |                                  |
| ☐ AHC ☐ HC ☐ RAIA/Other                                                               |                                                     |          |                            |                                  |
| Thematic context<br>Industry                                                          |                                                     |          |                            |                                  |
| References:  Thematic History : 95; 117                                               |                                                     |          |                            |                                  |
|                                                                                       |                                                     |          |                            |                                  |