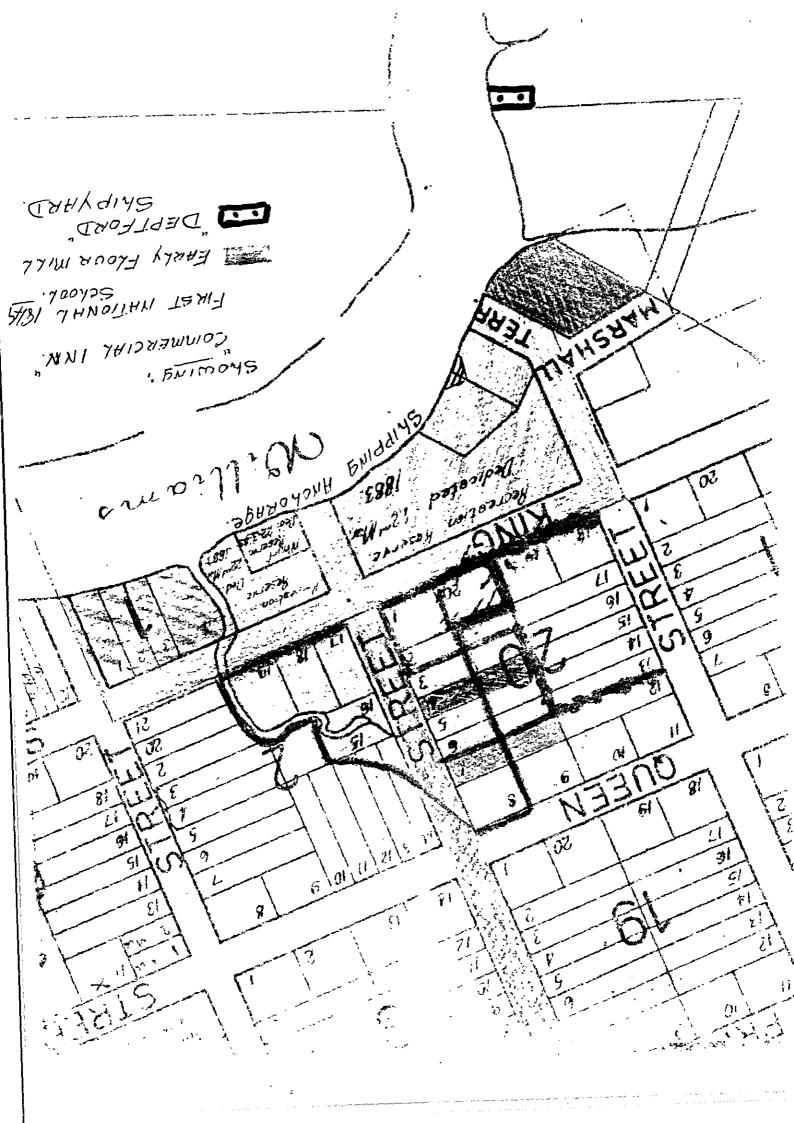

| DUNGOG HERITA<br>Perumal, Wrathall & Murphy Pty. in association with Cameron McNa                                                                                                                                                                                                                                                              | Ltd. for Dungog Shire Council                                     | 1 <b>1</b><br>7 | Item<br><b>A</b> 5                     | Photograph<br>BW 3/9<br>C 3/5 |  |
|------------------------------------------------------------------------------------------------------------------------------------------------------------------------------------------------------------------------------------------------------------------------------------------------------------------------------------------------|-------------------------------------------------------------------|-----------------|----------------------------------------|-------------------------------|--|
| Location Clarence Town. 500m downstream from the plaque in Wharf Reserve on the west bank of the Williams River.  Title Description Deptford Shipyard site  Precinct Date 17/1/8 Survey By AB                                                                                                                                                  |                                                                   |                 |                                        |                               |  |
| Description Site now shows no remains. Have been washed away in the floods. It can be seen in the photo about 200 yards from where the photo is taken at the tall dead tree and small white rectangualr sign.                                                                                                                                  |                                                                   |                 |                                        |                               |  |
| History:  Marshall and Lowe established the Deptford Shipyard at this site by 1830. The last ship was launched in 1907 the "Erringhi". The first steamship built in Australia, the "William IV" was built and launched here in 1831. (See description of the Shipyard monument for details of the history). Significance:  State and regional. |                                                                   |                 |                                        |                               |  |
| Alterations/Integrity: Remains of site not now visible because of the floods.                                                                                                                                                                                                                                                                  |                                                                   |                 |                                        |                               |  |
| Condition:  Good  Fair Poor                                                                                                                                                                                                                                                                                                                    | Style: Period:                                                    | □Po<br>□ No     | et Context:  ositive contribut  eutral |                               |  |
| Current Use: nil<br>Original use: shipyard                                                                                                                                                                                                                                                                                                     | ☐ Pre-1890 ☐ 1915-45 ☐ 1890-1915 ☐ 1945-<br>Actual date(if known) | l .             | ut of Character                        |                               |  |
| Current listings:  AHC HC NT RAIA/Other                                                                                                                                                                                                                                                                                                        |                                                                   |                 |                                        |                               |  |
| Thematic context<br>Industry                                                                                                                                                                                                                                                                                                                   |                                                                   |                 |                                        |                               |  |
| References:  Thematic History : 56,66,67,70,171.                                                                                                                                                                                                                                                                                               |                                                                   |                 |                                        |                               |  |