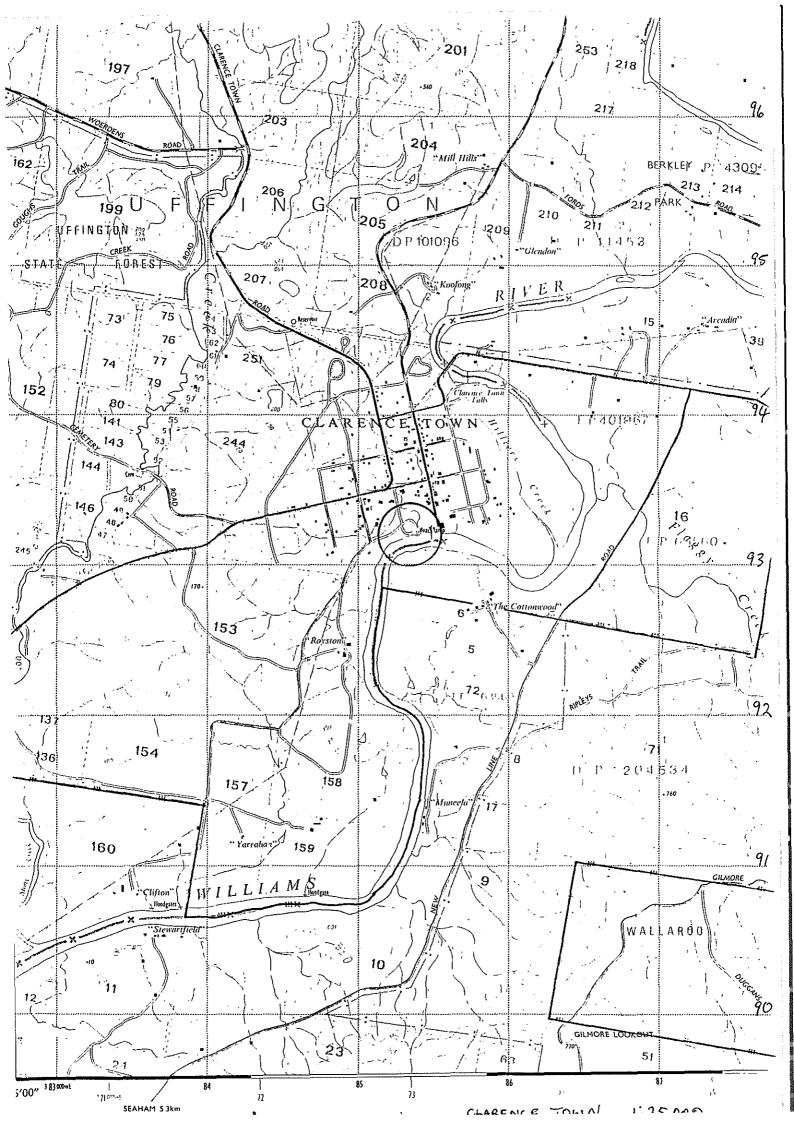

| <b>DUNGOG HERITA</b> Perumal, Wrathall & Murphy Pty. in association with Cameron McNa | AGE STUDY Ltd. for Dungog Shire Council of NSV      | eil<br>W | Item                       | Photograph<br>BW 2/28A<br>C 2/30 |
|---------------------------------------------------------------------------------------|-----------------------------------------------------|----------|----------------------------|----------------------------------|
| Location Gostwyck. On we Paterson River, and on m                                     | west side of bridge over<br>north side of the road. | the      | Precinct Date 17/1,        | /87                              |
| Title Description Butter fact                                                         | tory remains, Gostwyck                              |          | Survey By                  | AB                               |
| Description Floor and part of wall 1                                                  | remains of butter factory                           | • Es     | tablished '                | 1906.                            |
| History:                                                                              |                                                     |          |                            |                                  |
| Significance:                                                                         |                                                     |          |                            |                                  |
| Local                                                                                 |                                                     |          |                            |                                  |
| Alterations/Integrity:                                                                |                                                     |          |                            |                                  |
| Condition:                                                                            | Style:                                              | Stree    | et Context:                |                                  |
| ☐ Fair                                                                                |                                                     | - □P¢    | ositive contribut          | tion                             |
| ☑ Poor                                                                                | Period:<br>☐ Pre-1890 ☐ 1915-45                     | I        | eutral<br>out of Character |                                  |
| Current Use: Nil<br>Original use: Butter factory                                      | □ 1890-1915 □ 1945-                                 |          | ible remedies              |                                  |
| Current listings:                                                                     |                                                     |          |                            |                                  |
| ☐ AHC ☐ HC ☐ RAIA/Other                                                               |                                                     |          |                            |                                  |
| Thematic context<br>Industry                                                          |                                                     |          |                            |                                  |
| References:  Thematic History : 95; 117                                               |                                                     |          |                            |                                  |
|                                                                                       |                                                     |          |                            |                                  |