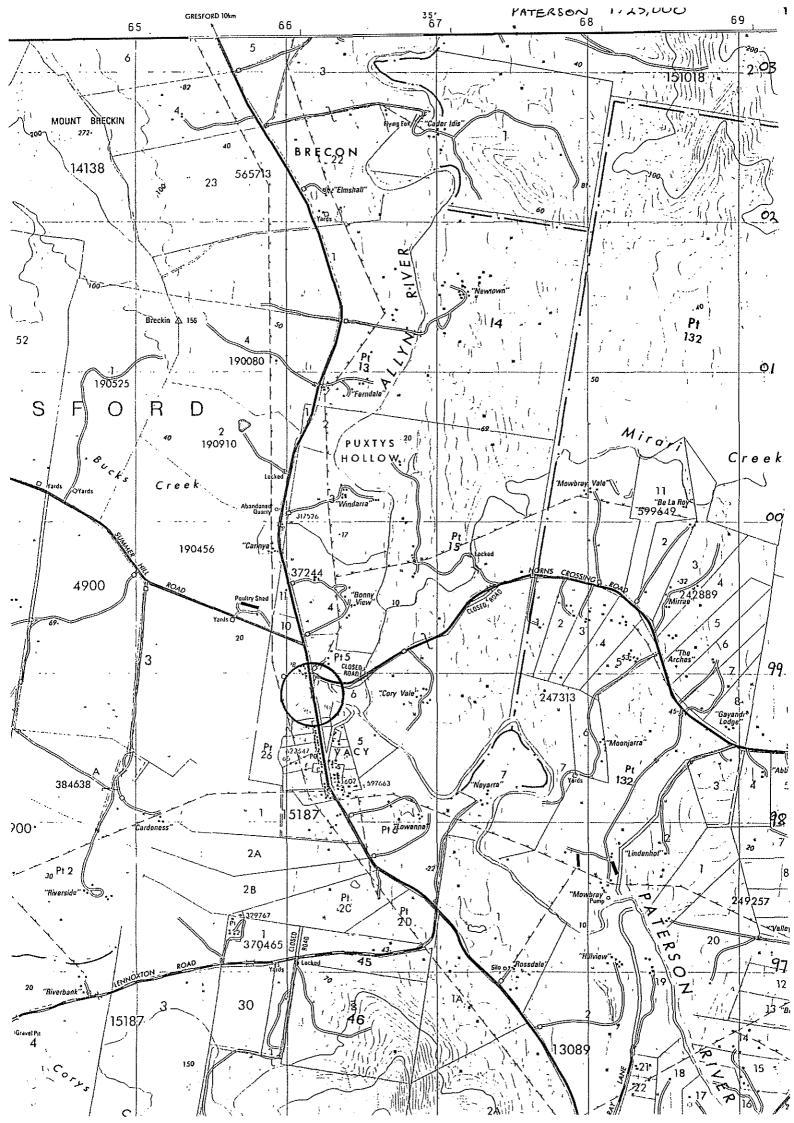

Existence on Early Plans, Maps or Drawings Shown on Early Photographs Location Map Sketch

| DUNGOG HERITA<br>Perumal, Wrathall & Murphy Pty. I<br>in association with Cameron McNa | AGE STUDY Ltd. for Dungog Shire Counci mara Heritage Council of NSW | <b>]</b>   | Item<br>A22       | Photograph<br>BW 2/26A<br>C Nil |
|----------------------------------------------------------------------------------------|---------------------------------------------------------------------|------------|-------------------|---------------------------------|
| Location Just north of Vasy, over the Paterson River. Precinct Date 17/1/87            |                                                                     |            |                   |                                 |
| Title Description Vacy bridge Survey By AB                                             |                                                                     |            |                   |                                 |
| Description<br>High level timber truss                                                 | bridge built in 1898 over                                           | the        | Paterson I        | River.                          |
| History:                                                                               |                                                                     |            |                   |                                 |
| Significance: Regional and local                                                       |                                                                     |            |                   |                                 |
| Alterations/Integrity:                                                                 |                                                                     |            |                   |                                 |
| Condition:                                                                             | Style:                                                              | Stree      | t Context:        |                                 |
| ☐ Fair ☐ Poor                                                                          | Period:<br>☐ Pre-1890 ☐ 1915-45                                     | □N         | ositive contribut |                                 |
| Current Use:<br>Original use: Bridge                                                   | ☐ 1890-1915 ☐ 1945-<br>Actual date 18 98<br>(if known)              | 1          | ut of Character   |                                 |
| Current listings:  AHC HC RAIA/Other                                                   |                                                                     | e (de sizo | Own H             |                                 |
| Thematic context<br>Transport                                                          |                                                                     |            |                   | O. Marie                        |
| References: Thematic History: 97; 105                                                  |                                                                     |            |                   |                                 |
| *                                                                                      |                                                                     |            |                   |                                 |