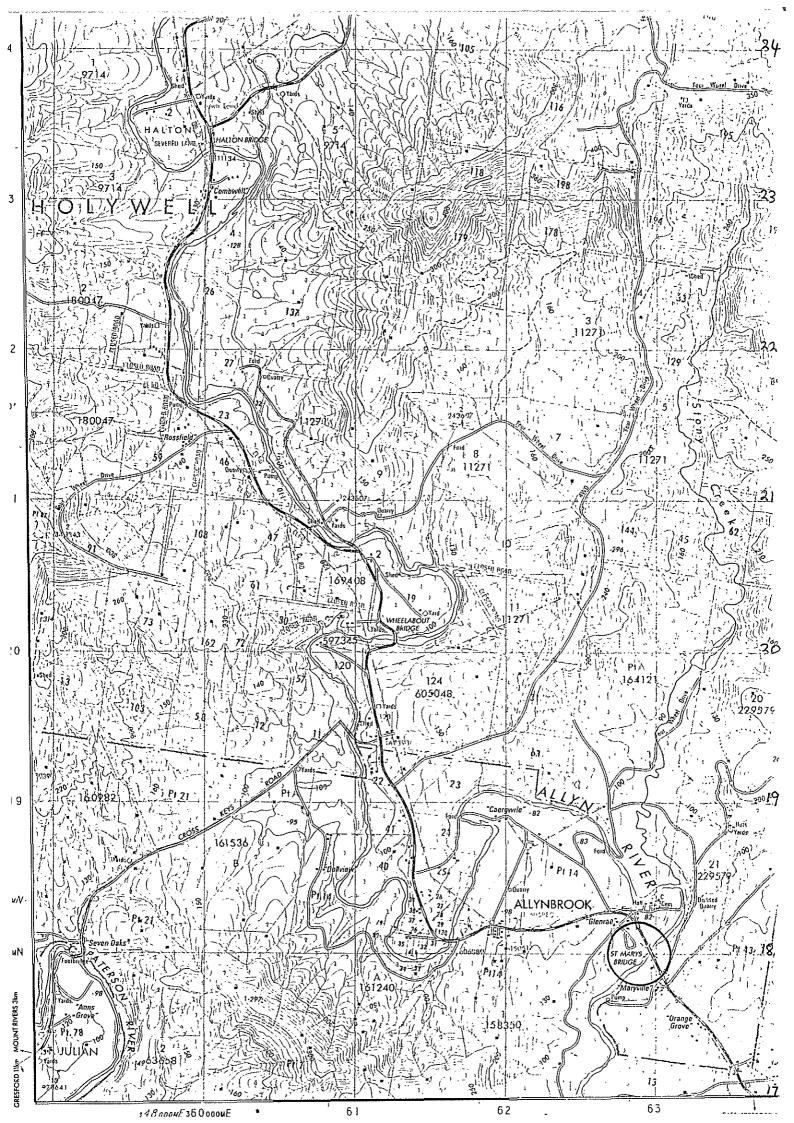

-,

GresFORD 1:25,000

| ;                                                                                                                                                                                      |                                                                | · ,                     |                        |                                 |  |
|----------------------------------------------------------------------------------------------------------------------------------------------------------------------------------------|----------------------------------------------------------------|-------------------------|------------------------|---------------------------------|--|
| DUNGOG HERITA<br>Perumal, Wrathall & Murphy Pty. I<br>in association with Cameron McNa                                                                                                 | Ltd. for Dungog Shire Council                                  |                         | Item                   | Photograph<br>BW 1/11<br>C 1/11 |  |
| Location Allynbrook. St. Mary's Bridge. Over Allyn River. Remains only, as was replaced by a new bridge in 1970. Title Description Remains of first St. Mary's bridge over Survey ByAB |                                                                |                         |                        |                                 |  |
| stone remains on western end.                                                                                                                                                          | A<br>st bridge. Timber and conc<br>n side of new bridge. Dum   | Allyn<br>crete<br>np of | base with<br>stones on | dump of<br>northern             |  |
|                                                                                                                                                                                        | ge over the Allyn River at                                     | _                       |                        |                                 |  |
| Significance: Local                                                                                                                                                                    |                                                                |                         |                        |                                 |  |
| Alterations/Integrity: Only remains next to the                                                                                                                                        | e new bridge                                                   |                         |                        |                                 |  |
| Condition:  Good Fair Poor                                                                                                                                                             | Style: Period: ?                                               | □Pos<br>□ Ne            |                        |                                 |  |
| Current Use: Nil<br>Original use:Bridge                                                                                                                                                | ☐ Pre-1890 ☐ 1915-45 ☐ 1890-1915 ☐ 1945- Actual date(if known) |                         | nt of Character        |                                 |  |
| Current listings:  AHC HC RAIA/Other                                                                                                                                                   |                                                                |                         |                        |                                 |  |
| Thematic context Transport                                                                                                                                                             |                                                                |                         |                        |                                 |  |
| References:  Thematic History 91-2 and 105                                                                                                                                             |                                                                |                         |                        |                                 |  |