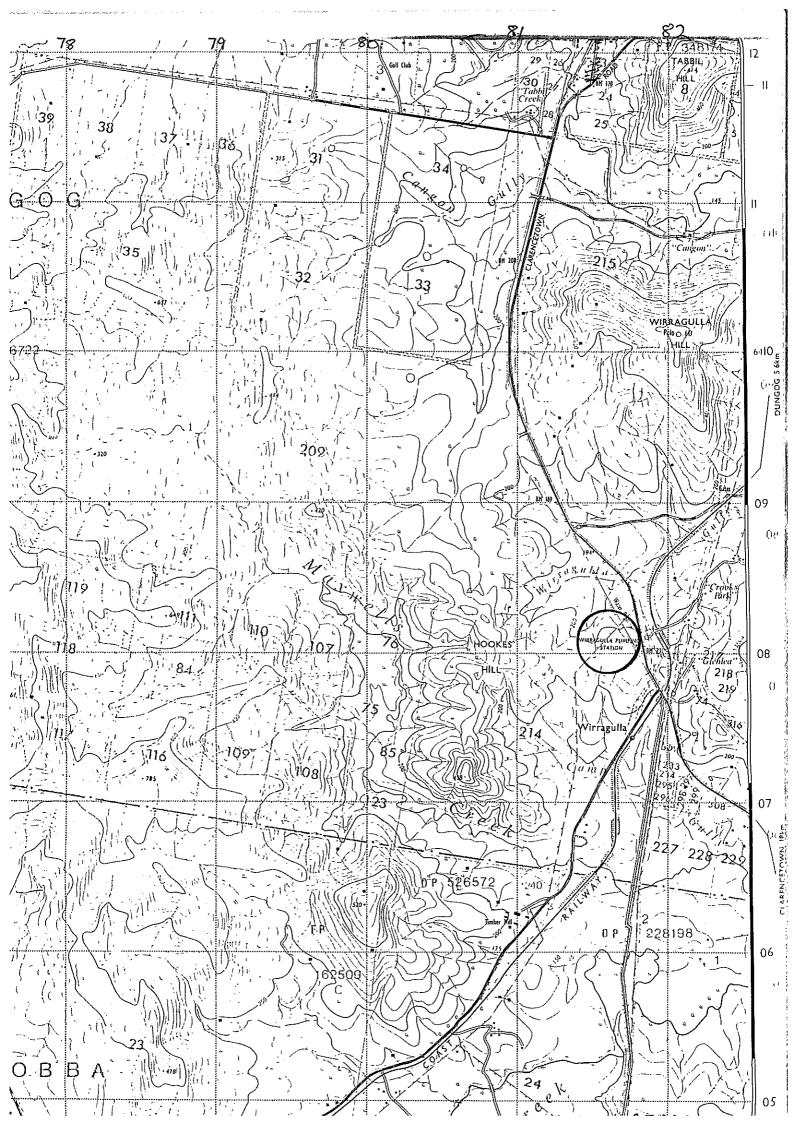

## Item Photograph Perumal, Wrathall & Murphy Pty. Ltd. for Dungog BW2/16A17 for Dungog Shire Council A21 in association with Cameron McNamara Heritage Council of NSW C2/10,11 Location .5km north of Wirragulla opposite entrance to Precinct Crooks Park station on the main road south of Dungog Date 17/1/87 Title Description Wirragulla pumping station and pipe Survey By AB Description Orange brick pumping station with cream painted concrete base and middle section. The water pipe passes to the rear of the building. The sign on the front of the building says "HDWS&S Board Wirragulla Boosting Station" History: Significance: Local Alterations/Integrity: Condition: Style: Street Context: ☐ Good ☐ Fair ☐Positive contribution ☐ Poor Period: ☐ Neutral ☐ Pre-1890 ☐ 1915-45 ☐ Out of Character □ 1890-1915 □ 1945-Possible remedies ..... Current Use: Original use: Pumping station Actual date ..... (if known) Current listings: $\square$ AHC $\square$ HC $\square$ NT ☐ RAIA/Other Thematic context Services References: Nil