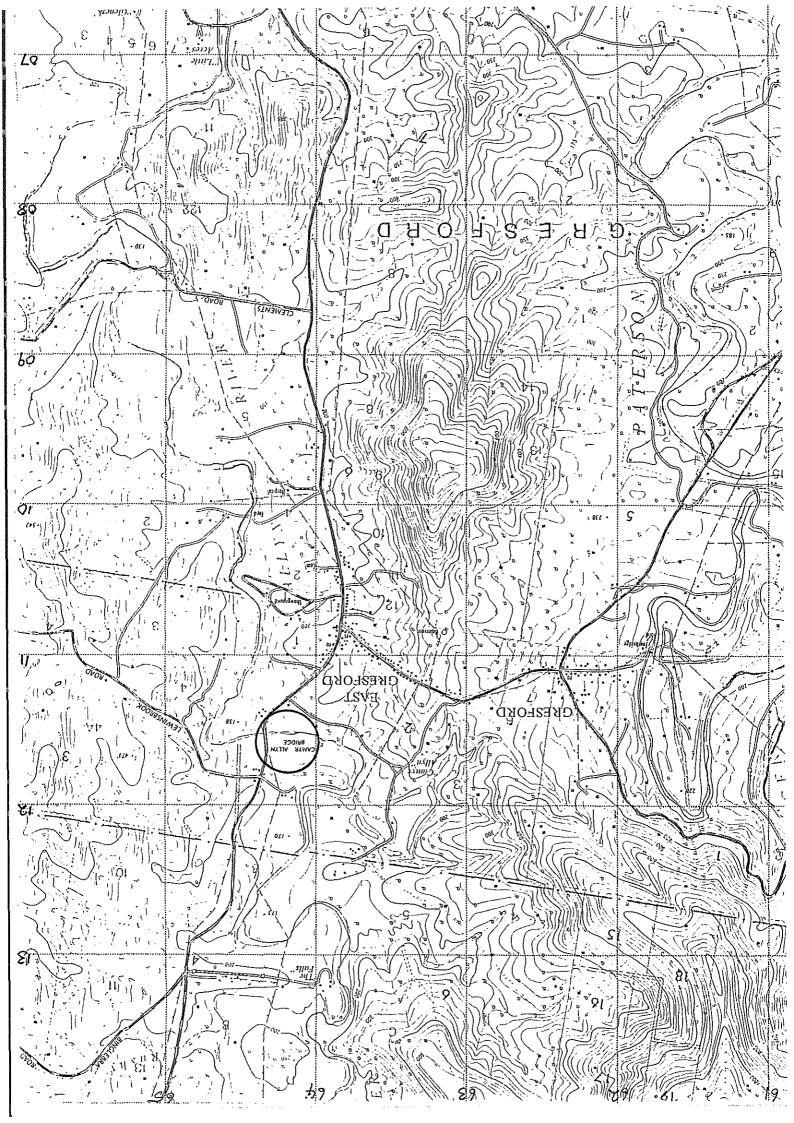

| DUNGOG HERITA<br>Perumal, Wrathall & Murphy Pty.<br>in association with Cameron McNa | AGE S<br>Ltd.<br>mara | TUDY for Dungog Shire Heritage Council | e Council<br>of NSW | Item<br>AQ3         | Photograph<br>BW 1/6<br>C 1/7           |
|--------------------------------------------------------------------------------------|-----------------------|----------------------------------------|---------------------|---------------------|-----------------------------------------|
| Location 3/4 km fron East                                                            | Gresfo                | rd                                     |                     | Precinct            |                                         |
| Title Description Camyr Allyr                                                        | n Bridge              |                                        |                     | Date 15/1 Survey By |                                         |
| Description Low level timber bridge                                                  |                       |                                        |                     |                     |                                         |
| History:                                                                             |                       |                                        |                     |                     |                                         |
| Significance: State and regi                                                         | onal.                 |                                        |                     |                     |                                         |
| Alterations/Integrity:                                                               |                       |                                        |                     |                     |                                         |
| Condition:  Good                                                                     | Style:                |                                        | St                  | reet Context:       |                                         |
| ☐ Fair<br>☐ Poor                                                                     | Period:               | ?                                      |                     | Positive contribu   |                                         |
| Current Use: bridge<br>Original use:                                                 |                       | 1915 🗹 1945- ?                         | Po                  | Out of Characte     |                                         |
| Current listings:  AHC HC RAIA/Other                                                 |                       |                                        |                     |                     | , ide a disc                            |
| Thematic context Transfort                                                           |                       |                                        | fire fra            |                     |                                         |
| References:                                                                          |                       |                                        |                     |                     | 4 1 1 1 1 1 1 1 1 1 1 1 1 1 1 1 1 1 1 1 |
| *                                                                                    |                       |                                        |                     |                     |                                         |

## Item Photograph DUNGOG HERITAGE STUDY Perumal, Wrathall & Murphy Pty. Ltd. for Dungog BW 1/7-9 for Dungog Shire Council C 1/8 in association with Cameron McNamara Heritage Council of NSW Location Next to St. Anne's Church of England church Gresford. At the end of Durham Road. Our Pathusan R Precinct Date 15/1/87 Title Description Vehicle suspension bridge Gresford Survey By AB Description Next to St. Anne's church. Trestle type vehicle and/or footbridge. Suspended on steel cables. Wide enough for one car at a time to cross. History: Significance: Regional and local Alterations/Integrity: Condition: Style: Street Context: Good ☐ Fair Positive contribution ☐ Poor Period: / ☐ Neutral ☐ Pre-1890 ☐ 1915-45 Out of Character □ 1890-1915 □ 1945-Possible remedies ..... Current Use: Bridge Bridge Original use: Actual date ..... (if known) Current listings: $\square$ AHC $\square$ HC $\square$ NT ☐ RAIA/Other Thematic context Transport References: