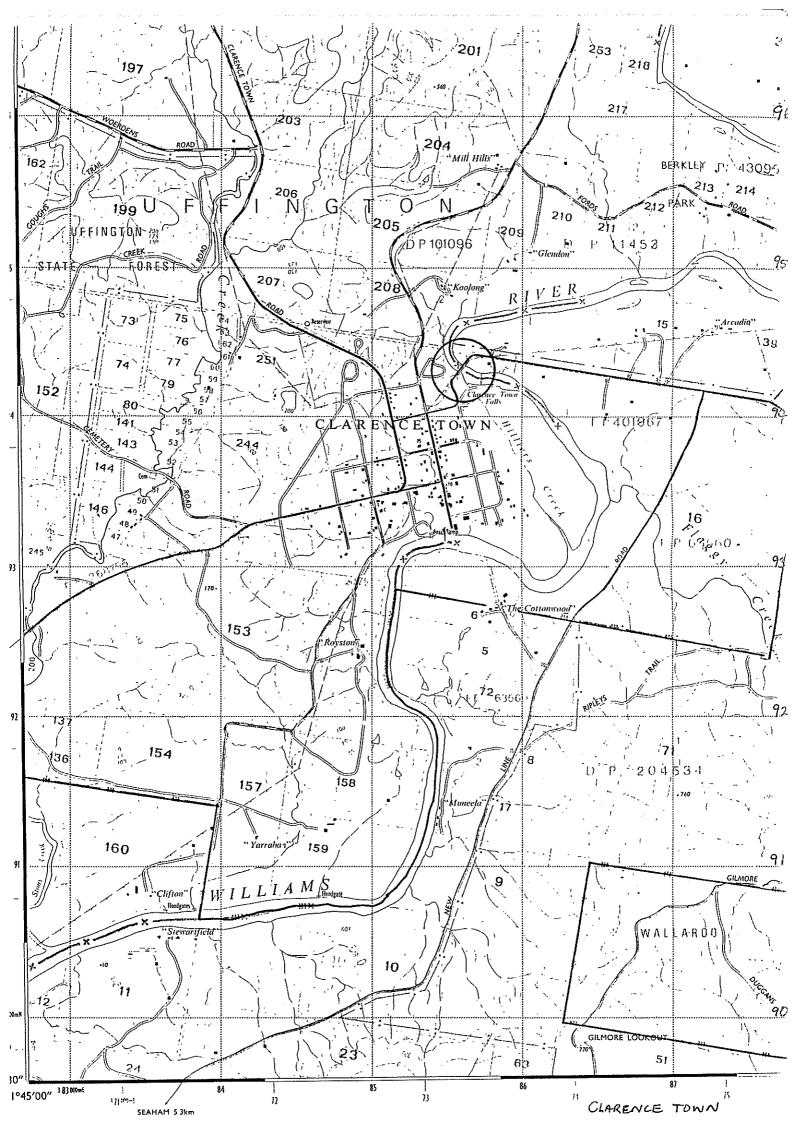

proach spans on the eastern side. There are no plans to replace it.

Rott

Reasons for listing

The oldest known timber truss bridge in the care of the NSW Department of Main Roads. As a first stage of the technological development of heavier bridges in the Hunter valley, this bridge is uniquely important in the story of bridges. It is representative of hundreds of bridges that once dotted N.S.W. but which are now becoming rare. Its setting is most attractive surrounded by rural countryside. The town picnic area is nearby. This bridge is an essential component in the evolution of bridges in the Hunter Valley, from timber through iron plate girder, lattice girder, lift span to steel truss bridges such as at Dunolly. Clarencetown bridge also adds magnificantly to an attractive landscape.





| DUNGOG HERITA<br>Perumal, Wrathall & Murphy Pty.<br>in association with Cameron McNa | AGE STUDY Ltd. for Dungog Shire Counce mara Heritage Council of NSV