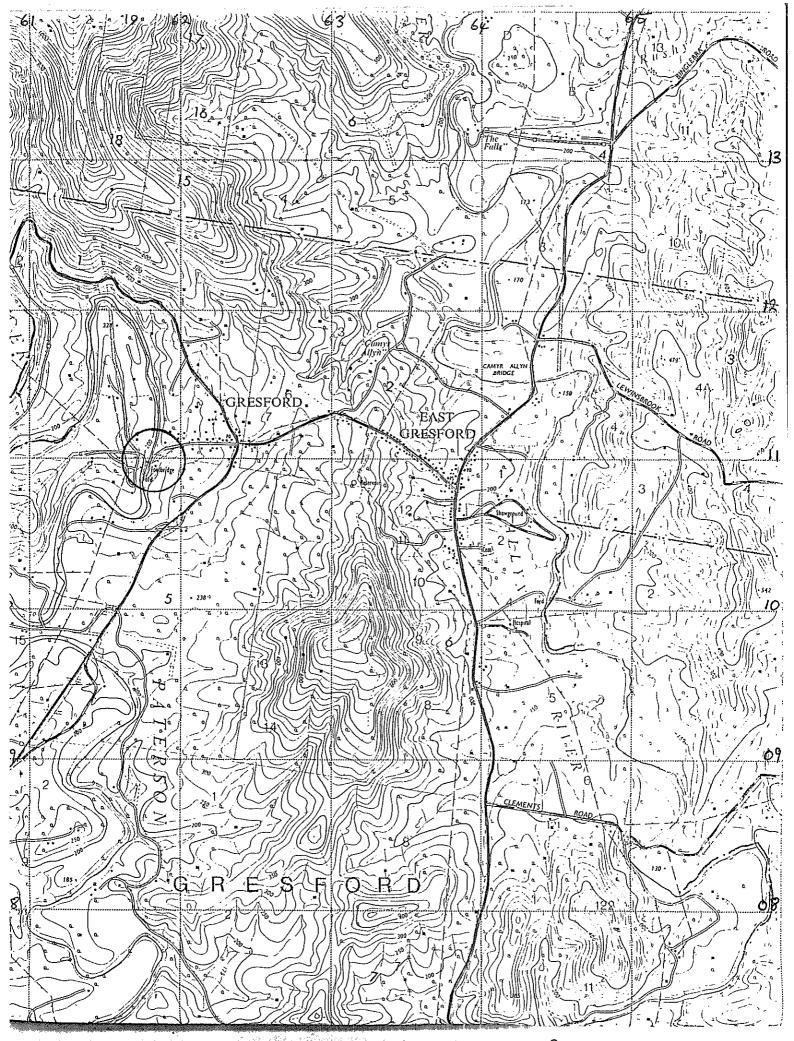

| DUNGOG HERITA<br>Perumal, Wrathall & Murphy Pty.<br>in association with Cameron McNa | AGE S<br>Ltd.<br>mara | TUDY for Dungog Shire Heritage Council | e Council<br>of NSW | Item<br>AQ3         | Photograph<br>BW 1/6<br>C 1/7           |
|--------------------------------------------------------------------------------------|-----------------------|----------------------------------------|---------------------|---------------------|-----------------------------------------|
| Location 3/4 km fron East                                                            | Gresfo                | rd                                     |                     | Precinct            |                                         |
| Title Description Camyr Allyr                                                        | n Bridge              |                                        |                     | Date 15/1 Survey By |                                         |
| Description Low level timber bridge                                                  |                       |                                        |                     |                     |                                         |
| History:                                                                             |                       |                                        |                     |                     |                                         |
| Significance: State and regi                                                         | onal.                 |                                        |                     |                     |                                         |
| Alterations/Integrity:                                                               |                       |                                        |                     |                     |                                         |
| Condition:  Good                                                                     | Style:                |                                        | St                  | reet Context:       |                                         |
| ☐ Fair<br>☐ Poor                                                                     | Period:               | ?                                      |                     | Positive contribu   |                                         |
| Current Use: bridge<br>Original use:                                                 |                       | 1915 🗹 1945- ?                         | Po                  | Out of Characte     |                                         |
| Current listings:  AHC HC RAIA/Other                                                 |                       |                                        |                     |                     | , ide a disc                            |
| Thematic context Transfort                                                           |                       |                                        | fire fra            |                     |                                         |
| References:                                                                          |                       |                                        |                     |                     | 4 1 1 1 1 1 1 1 1 1 1 1 1 1 1 1 1 1 1 1 |
| *                                                                                    |                       |                                        |                     |                     |                                         |

## Item Photograph DUNGOG HERITAGE STUDY Perumal, Wrathall & Murphy Pty. Ltd. for Dungog BW 1/7-9 for Dungog Shire Council C 1/8 in association with Cameron McNamara Heritage Council of NSW Location Next to St. Anne's Church of England church Gresford. At the end of Durham Road. Our Pathusan R Precinct Date 15/1/87 Title Description Vehicle suspension bridge Gresford Survey By AB Description Next to St. Anne's church. Trestle type vehicle and/or footbridge. Suspended on steel cables. Wide enough for one car at a time to cross. History: Significance: Regional and local Alterations/Integrity: Condition: Style: Street Context: Good ☐ Fair Positive contribution ☐ Poor Period: / ☐ Neutral ☐ Pre-1890 ☐ 1915-45 Out of Character □ 1890-1915 □ 1945-Possible remedies ..... Current Use: Bridge Bridge Original use: Actual date ..... (if known) Current listings: $\square$ AHC $\square$ HC $\square$ NT ☐ RAIA/Other Thematic context Transport References: