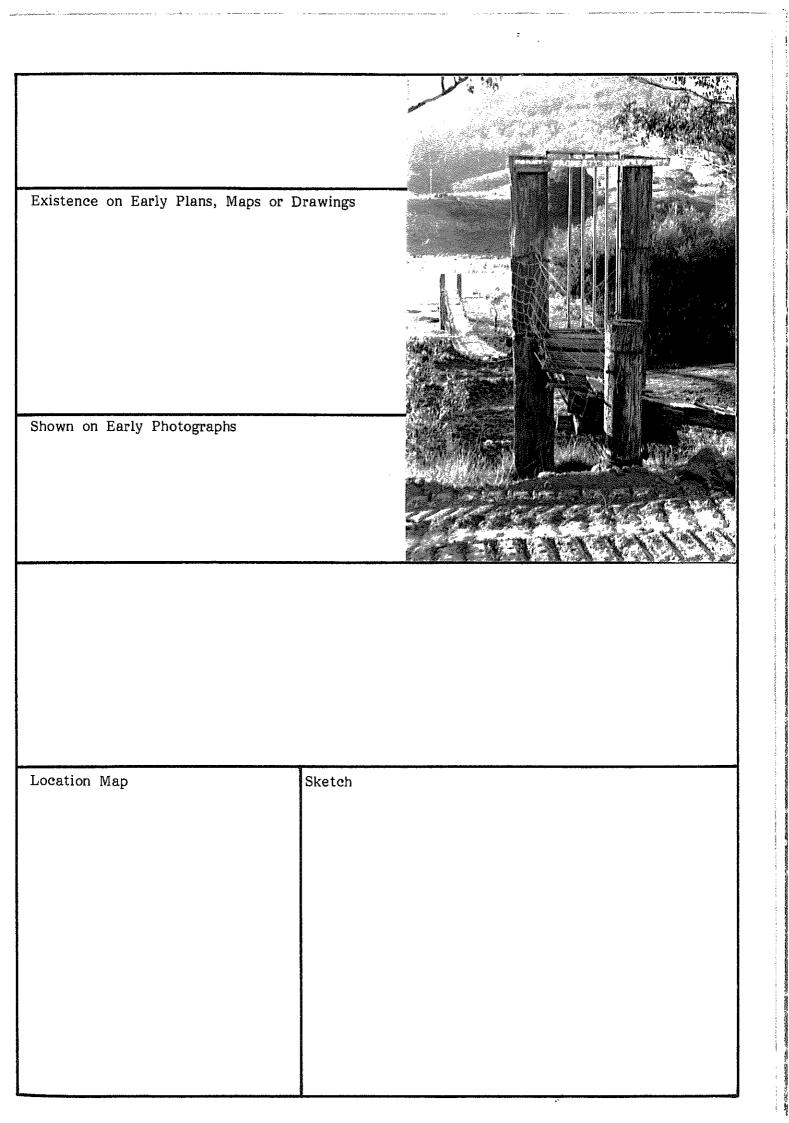

## Item Photograph Perumal, Wrathall & Murphy Pty. Ltd. for Dungog BW2/16A17 for Dungog Shire Council A21 in association with Cameron McNamara Heritage Council of NSW C2/10,11 Location .5km north of Wirragulla opposite entrance to Precinct Crooks Park station on the main road south of Dungog Date 17/1/87 Title Description Wirragulla pumping station and pipe Survey By AB Description Orange brick pumping station with cream painted concrete base and middle section. The water pipe passes to the rear of the building. The sign on the front of the building says "HDWS&S Board Wirragulla Boosting Station" History: Significance: Local Alterations/Integrity: Condition: Style: Street Context: ☐ Good ☐ Fair ☐Positive contribution ☐ Poor Period: ☐ Neutral ☐ Pre-1890 ☐ 1915-45 ☐ Out of Character □ 1890-1915 □ 1945-Possible remedies ..... Current Use: Original use: Pumping station Actual date ..... (if known) Current listings: $\square$ AHC $\square$ HC $\square$ NT ☐ RAIA/Other Thematic context Services References: Nil