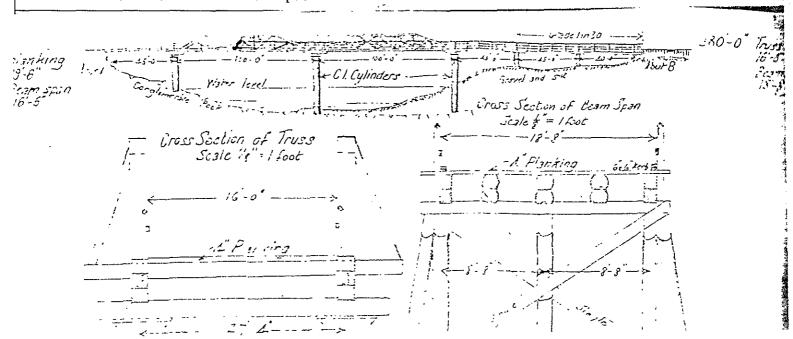

Existence on Early Plans, Maps or Drawings Shown on Early Photographs Location Map Sketch

| DUNGOG HERITA<br>Perumal, Wrathall & Murphy Pty. I<br>in association with Cameron McNa | AGE STUDY Ltd. for Dungog Shire Counci mara Heritage Council of NSW | <b>]</b>   | Item<br>A22       | Photograph<br>BW 2/26A<br>C Nil |
|----------------------------------------------------------------------------------------|---------------------------------------------------------------------|------------|-------------------|---------------------------------|
| Location Just north of Vasy, over the Paterson River. Precinct Date 17/1/87            |                                                                     |            |                   |                                 |
| Title Description Vacy bridge Survey By AB                                             |                                                                     |            |                   |                                 |
| Description<br>High level timber truss                                                 | bridge built in 1898 over                                           | the        | Paterson I        | River.                          |
| History:                                                                               |                                                                     |            |                   |                                 |
| Significance: Regional and local                                                       |                                                                     |            |                   |                                 |
| Alterations/Integrity:                                                                 |                                                                     |            |                   |                                 |
| Condition:                                                                             | Style:                                                              | Stree      | t Context:        |                                 |
| ☐ Fair ☐ Poor                                                                          | Period:<br>☐ Pre-1890 ☐ 1915-45                                     | □N         | ositive contribut |                                 |
| Current Use:<br>Original use: Bridge                                                   | ☐ 1890-1915 ☐ 1945-<br>Actual date 18 98<br>(if known)              | 1          | ut of Character   |                                 |
| Current listings:  AHC HC RAIA/Other                                                   |                                                                     | e (de sizo | Own H             |                                 |
| Thematic context<br>Transport                                                          |                                                                     |            |                   | O. Marie                        |
| References: Thematic History: 97; 105                                                  |                                                                     |            |                   |                                 |
| *                                                                                      |                                                                     |            |                   |                                 |